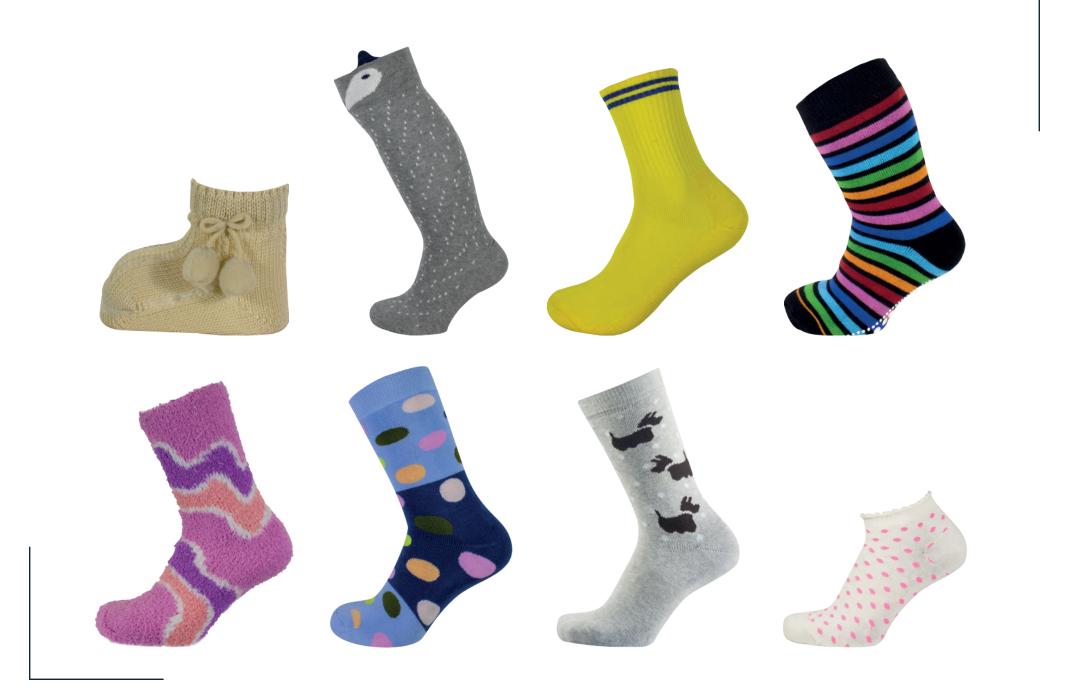

## URBAN

## **MAIN FEATURES:**

## **COMFORT**

Use of soft fibers for a prolonged well-being

## **BREATHABLE**

The ventilation areas allow the air circulates freely.

## PROTECTION AGAINST MICROORGANISMS

Use of fibers or application of treatments anti-bacterials.

## **THERMOREGULATION**

Use of temperature-appropriate fibers

### **DESIGN**

Permanent search for the latest trends