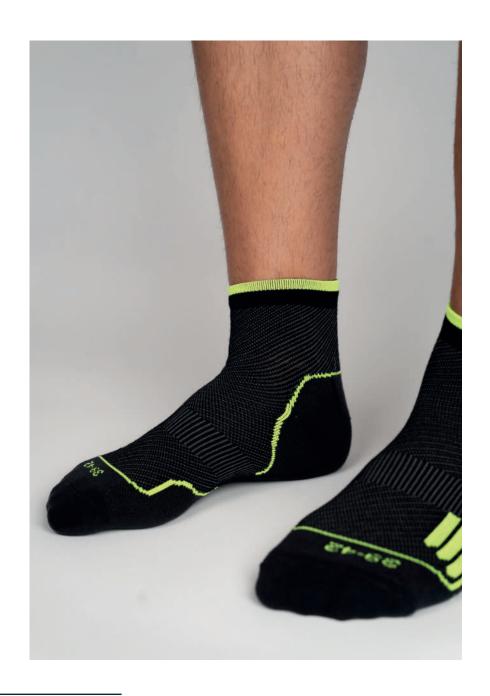

## SPORT

## **MAIN FEATURES:**

## **RESISTANCE**

Use of durable fibers

## **BREATHABLE**

The ventilation areas allow the air circulates freely.

## **ADAPTABILITY**

Elastic bands that allow a better fit

## **THERMOREGULATION**

Use of temperature-appropriate fibers