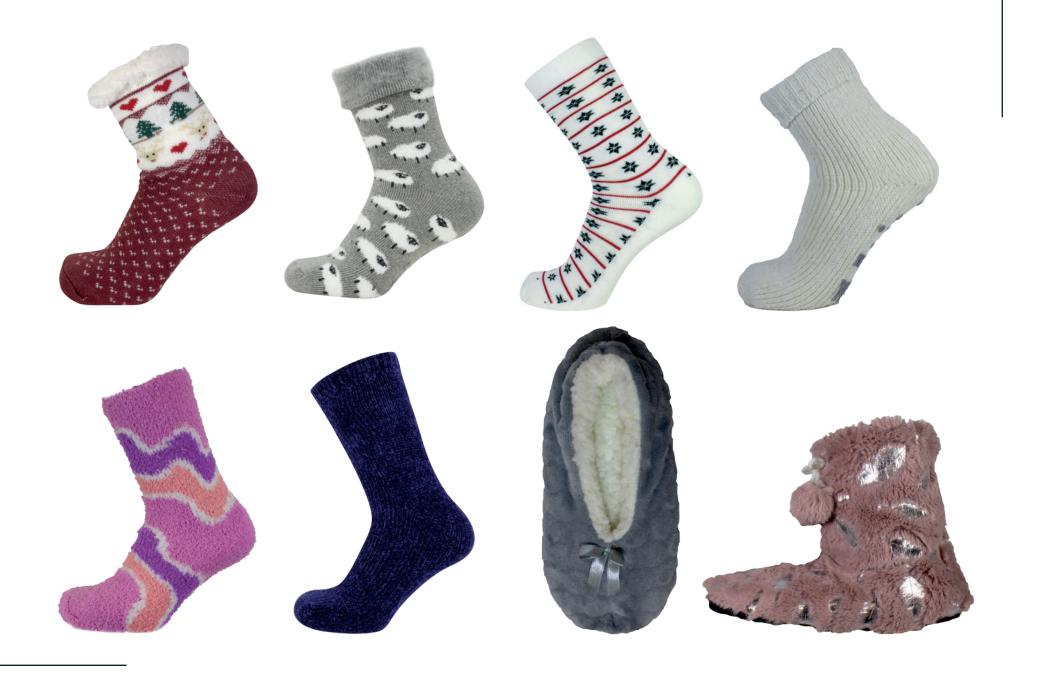

# HOME

## **MAIN FEATURES:**

## COMFORT

Use of soft fibers for a prolonged well-being

## **THERMOREGULATION**

Use of temperature-appropriate fibers

## **DESIGN**

Permanent search for the latest trends