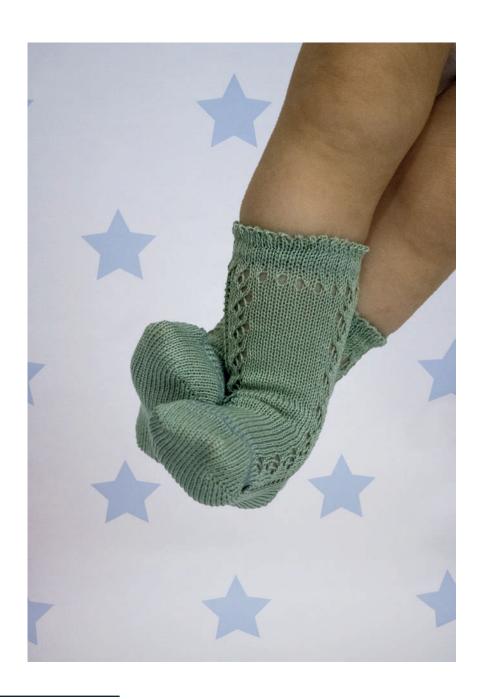

## URBAN

## **MAIN FEATURES:**

## **COMFORT**

Use of soft fibers for a prolonged well-being

## **BREATHABLE**

The ventilation areas allow the air circulates freely.

## PROTECTION AGAINST MICROORGANISMS

Use of fibers or application of treatments anti-bacterials.

## **THERMOREGULATION**

Use of temperature-appropriate fibers

### **DESIGN**

Permanent search for the latest trends