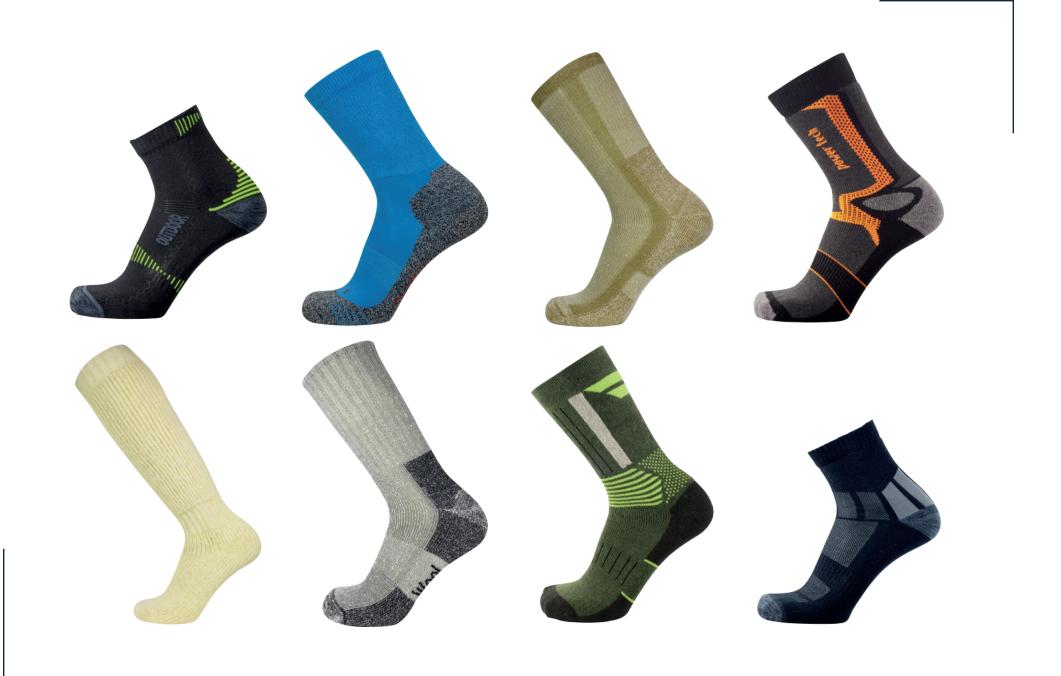

## NATURE/OUTDOOR

## **MAIN FEATURES:**

## **RESISTANCE**

Use of durable fibers

### PROTECTION AGAINST MICROORGANISMS

Use of fibers or application of treatments anti-bacterials.

### **BREATHABLE**

The ventilation areas allow the air circulates freely.

## **ADAPTABILITY**

Elastic bands that allow a better fit

### **THERMOREGULATION**

Use of temperature-appropriate fibers