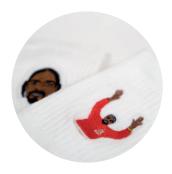

f soft fibers for a prolonged well-being



## **BREATHABLE**

The ventilation areas allow the air circulates freely.



## PROTECTION AGAINST MICROORGANISMS

Use of fibers or application of treatments anti-bacterials.



## **THERMOREGULATION**

Use of temperature-appropriate fibers



### **DESIGN**

Permanent search for the latest trends





# HOME

## **MAIN FEATURES:**



## COMFORT

Use of soft fibers for a prolonged well-being



## **THERMOREGULATION**

Use of temperature-appropriate fibers



## **DESIGN**

Permanent search for the latest trends







## **MAIN FEATURES:**



## COMFORT

Use of soft fibers for a prolonged well-being



## **THERMOREGULATION**

Use of temperature-appropriate fibers



## **DESIGN**

Permanent search for the latest trends



## CUSTOMIZATION







**EMBROIDERY** 



**ANTI-SLIP** 



**ACESSORIES**