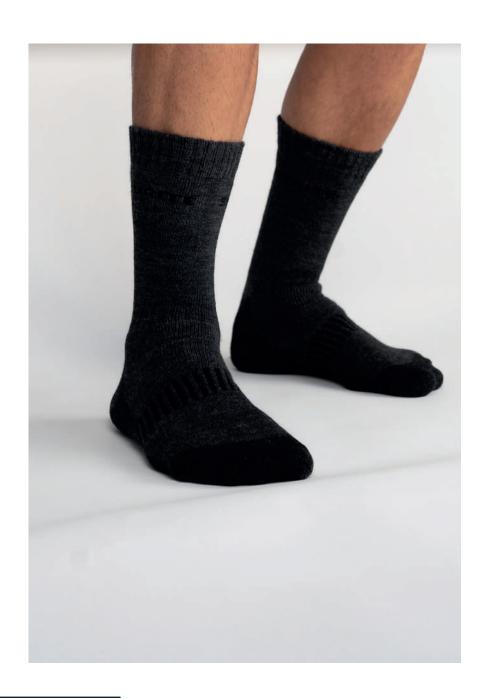

## WORK

## **MAIN FEATURES:**

## **ABRASION RESISTANCE**

Reinforced areas to minimize abrasion.

## **BREATHABLE**

The ventilation areas allow the air circulates freely.

## **ADAPTABILITY**

Elastic bands that allow a better fit

## **THERMOREGULATION**

Use of temperature-appropriate fibers