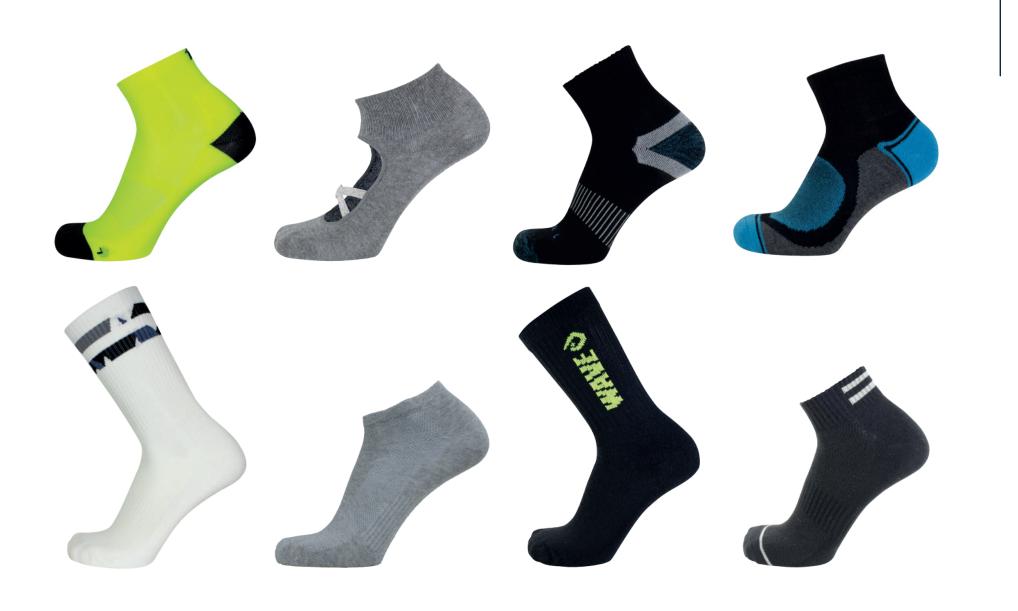

## SPORT

## **MAIN FEATURES:**

## **RESISTANCE**

Use of durable fibers

## **BREATHABLE**

The ventilation areas allow the air circulates freely.

## **ADAPTABILITY**

Elastic bands that allow a better fit

## **THERMOREGULATION**

Use of temperature-appropriate fibers