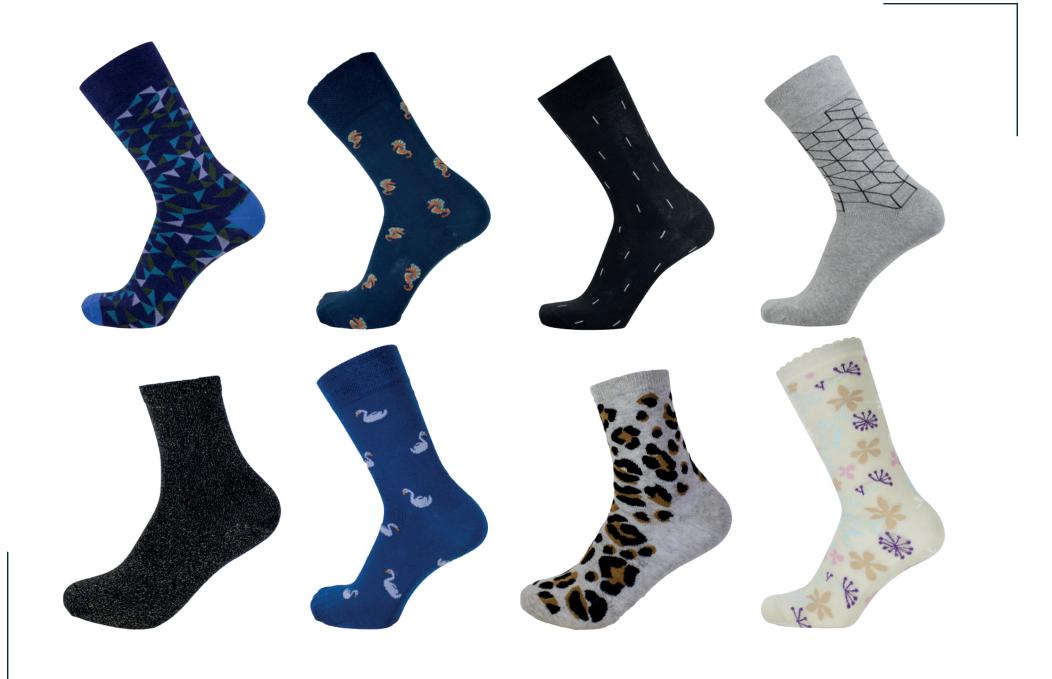

## URBAN

## **MAIN FEATURES:**

## **COMFORT**

Use of soft fibers for a prolonged well-being

## **BREATHABLE**

The ventilation areas allow the air circulates freely.

## PROTECTION AGAINST MICROORGANISMS

Use of fibers or application of treatments anti-bacterials.

## **THERMOREGULATION**

Use of temperature-appropriate fibers

### **DESIGN**

Permanent search for the latest trends