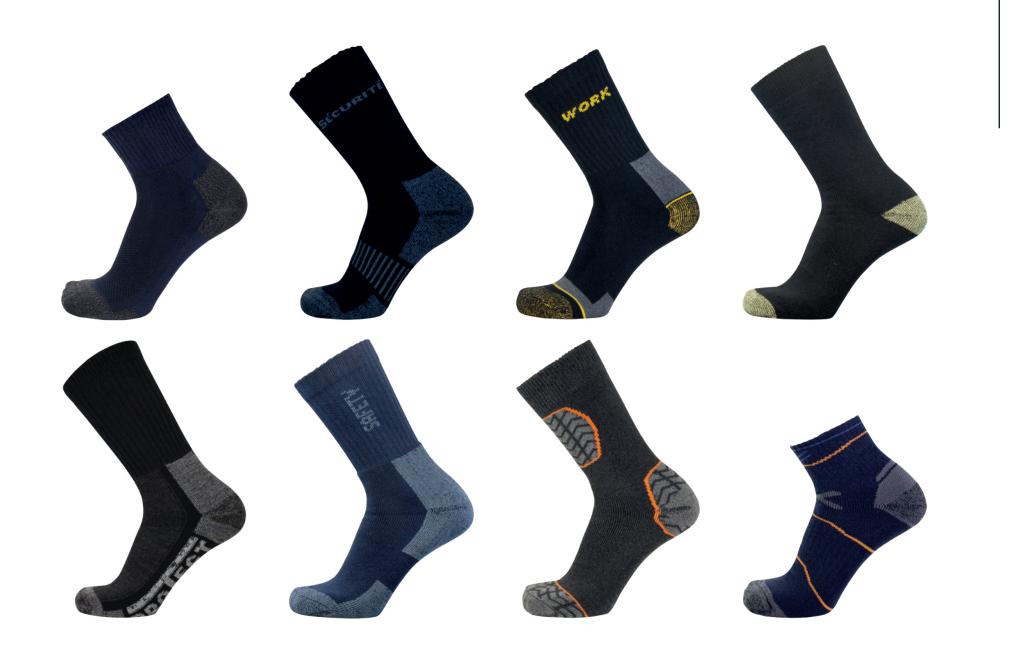

## WORK

## **MAIN FEATURES:**

## **ABRASION RESISTANCE**

Reinforced areas to minimize abrasion.

## **BREATHABLE**

The ventilation areas allow the air circulates freely.

## **ADAPTABILITY**

Elastic bands that allow a better fit

## **THERMOREGULATION**

Use of temperature-appropriate fibers